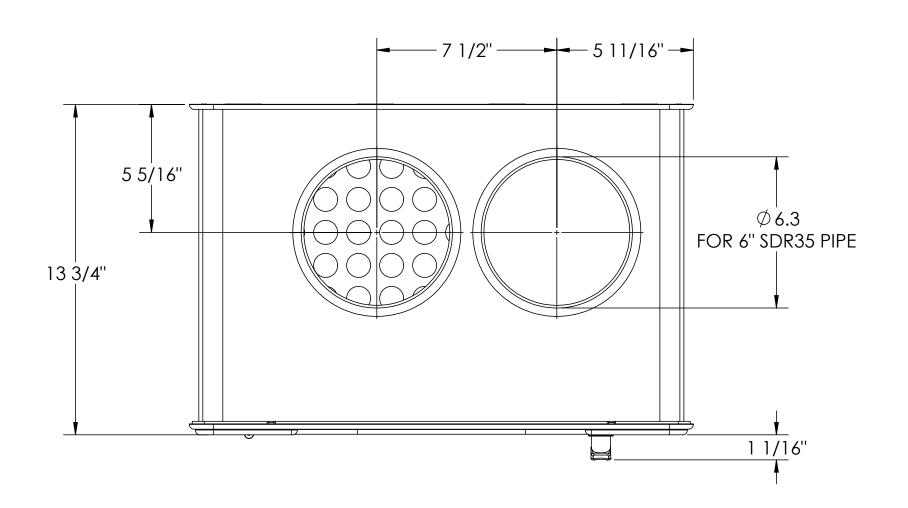

## LAUNDRY JET RETURN

|                                                                                                                                                                                    | UNLESS OTHERWISE SPECIFIED:                                                                                        |           | NAME     | DATE     |        |               |            |              |       |
|------------------------------------------------------------------------------------------------------------------------------------------------------------------------------------|--------------------------------------------------------------------------------------------------------------------|-----------|----------|----------|--------|---------------|------------|--------------|-------|
|                                                                                                                                                                                    | DIMENSIONS ARE IN INCHES TOLERANCES: FRACTIONAL ± ANGULAR: MACH ± BEND ± TWO PLACE DECIMAL ± THREE PLACE DECIMAL ± | DRAWN     | CW       | 7.2.2021 | 1      | ALIN          | IDRY       | - 11         | FT    |
|                                                                                                                                                                                    |                                                                                                                    | CHECKED   | DH       | 7.2.2021 | L/     | 701           | UKI        | 71           | _ •   |
|                                                                                                                                                                                    |                                                                                                                    | ENG APPR. | DH       | 7.2.2021 | TITLE: |               | AUNDRY JET |              |       |
| PROPRIETARY AND CONFIDENTIAL                                                                                                                                                       | MATERIAL                                                                                                           | MFG APPR. |          |          |        | RETURN UNIT   |            |              |       |
| THE INFORMATION CONTAINED IN THIS DRAWING IS THE SOLE PROPERTY OF LAUNDRY JET. ANY REPRODUCTION IN PART OR AS A WHOLE WITHOUT THE WRITTEN PERMISSION OF LAUNDRY JET IS PROHIBITED. |                                                                                                                    | Q.A.      |          |          | SIZE   | DWG. NO       |            |              | DEM   |
|                                                                                                                                                                                    | FINISH                                                                                                             | QUANTITY  | QUANTITY |          |        | LJRU-ASSEMBLY |            |              | REV 4 |
|                                                                                                                                                                                    | DO NOT SCALE DRAWING                                                                                               |           |          |          |        | 1:5           | WEIGHT:    | SHEET 1 OF 1 |       |