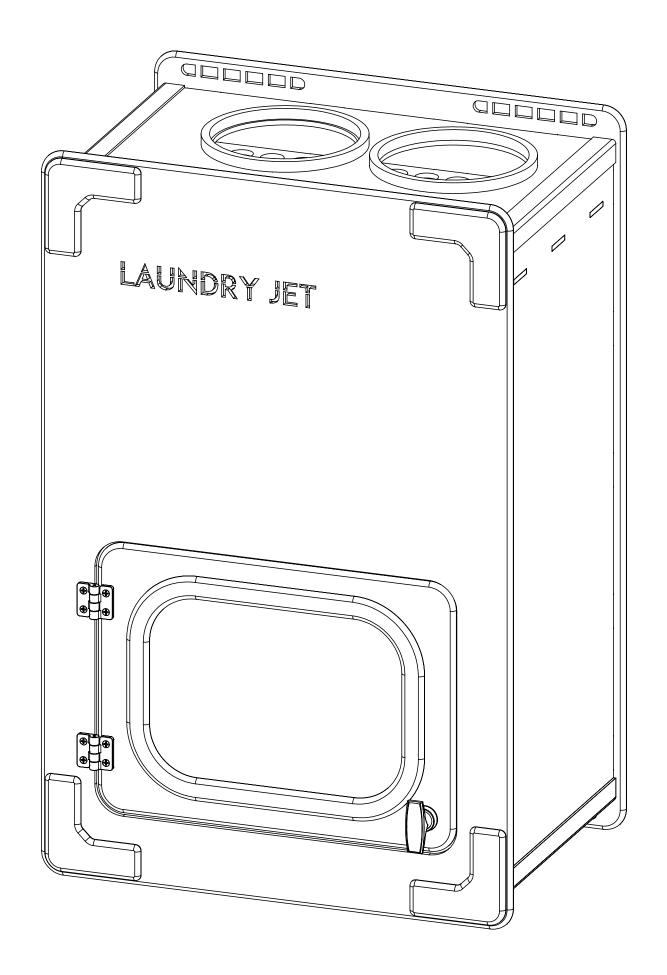

## LAUNDRY JET RETURN

|                                                                                                                                                                                    | UNLESS OTHERWISE SPECIFIED:                                                                                        |           | NAME     | DATE     |        |               |            |              |       |
|------------------------------------------------------------------------------------------------------------------------------------------------------------------------------------|--------------------------------------------------------------------------------------------------------------------|-----------|----------|----------|--------|---------------|------------|--------------|-------|
|                                                                                                                                                                                    | DIMENSIONS ARE IN INCHES TOLERANCES: FRACTIONAL ± ANGULAR: MACH ± BEND ± TWO PLACE DECIMAL ± THREE PLACE DECIMAL ± | DRAWN     | CW       | 7.2.2021 | 1      | ALIN          | IDRY       | - 11         | FT    |
|                                                                                                                                                                                    |                                                                                                                    | CHECKED   | DH       | 7.2.2021 | L/     | 701           | UKI        | 71           | _ •   |
|                                                                                                                                                                                    |                                                                                                                    | ENG APPR. | DH       | 7.2.2021 | TITLE: |               | AUNDRY JET |              |       |
| PROPRIETARY AND CONFIDENTIAL                                                                                                                                                       | MATERIAL                                                                                                           | MFG APPR. |          |          |        | RETURN UNIT   |            |              |       |
| THE INFORMATION CONTAINED IN THIS DRAWING IS THE SOLE PROPERTY OF LAUNDRY JET. ANY REPRODUCTION IN PART OR AS A WHOLE WITHOUT THE WRITTEN PERMISSION OF LAUNDRY JET IS PROHIBITED. |                                                                                                                    | Q.A.      |          |          | SIZE   | DWG. NO       |            |              | DEM   |
|                                                                                                                                                                                    | FINISH                                                                                                             | QUANTITY  | QUANTITY |          |        | LJRU-ASSEMBLY |            |              | REV 4 |
|                                                                                                                                                                                    | DO NOT SCALE DRAWING                                                                                               |           |          |          |        | 1:5           | WEIGHT:    | SHEET 1 OF 1 |       |