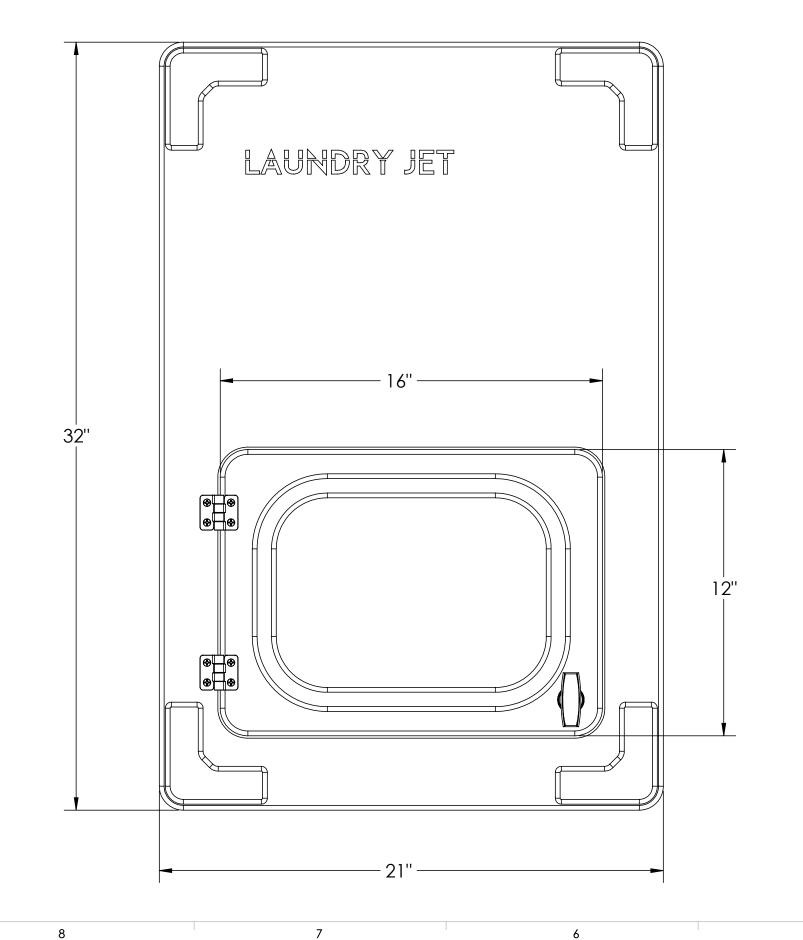

## LAUNDRY JET RETURN

|                                                                                                                                                                                    | UNLESS OTHERWISE SPECIFIED:                                                                                        |           | NAME     | DATE     |        |               |            |              |       |
|------------------------------------------------------------------------------------------------------------------------------------------------------------------------------------|--------------------------------------------------------------------------------------------------------------------|-----------|----------|----------|--------|---------------|------------|--------------|-------|
|                                                                                                                                                                                    | DIMENSIONS ARE IN INCHES TOLERANCES: FRACTIONAL ± ANGULAR: MACH ± BEND ± TWO PLACE DECIMAL ± THREE PLACE DECIMAL ± | DRAWN     | CW       | 7.2.2021 | 1      | ALIN          | IDRY       | - 11         | FT    |
|                                                                                                                                                                                    |                                                                                                                    | CHECKED   | DH       | 7.2.2021 | L/     | 701           | UKI        | 71           | _ •   |
|                                                                                                                                                                                    |                                                                                                                    | ENG APPR. | DH       | 7.2.2021 | TITLE: |               | AUNDRY JET |              |       |
| PROPRIETARY AND CONFIDENTIAL                                                                                                                                                       | MATERIAL                                                                                                           | MFG APPR. |          |          |        | RETURN UNIT   |            |              |       |
| THE INFORMATION CONTAINED IN THIS DRAWING IS THE SOLE PROPERTY OF LAUNDRY JET. ANY REPRODUCTION IN PART OR AS A WHOLE WITHOUT THE WRITTEN PERMISSION OF LAUNDRY JET IS PROHIBITED. |                                                                                                                    | Q.A.      |          |          | SIZE   | DWG. NO       |            |              | DEM   |
|                                                                                                                                                                                    | FINISH                                                                                                             | QUANTITY  | QUANTITY |          |        | LJRU-ASSEMBLY |            |              | REV 4 |
|                                                                                                                                                                                    | DO NOT SCALE DRAWING                                                                                               |           |          |          |        | 1:5           | WEIGHT:    | SHEET 1 OF 1 |       |