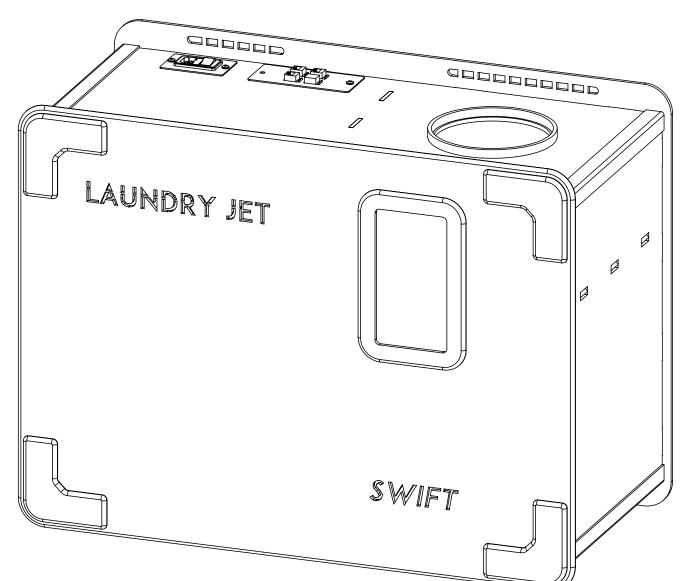

## 



## **SPECIFICATIONS**

VOLTAGE: 220V AMPERAGE: 13 AMP CFM'S: 1000 CFM

| PROPRIETARY AND CONFIDENTIAL       |
|------------------------------------|
| THE INFORMATION CONTAINED IN TH    |
| DRAWING IS THE SOLE PROPERTY OF    |
| I A LINIDDY IET ANY DEPRODUCTION I |

LAUNDRY JET. ANY REPRODUCTION IN PART OR AS A WHOLE WITHOUT THE WRITTEN PERMISSION OF LAUNDRY JET IS PROHIBITED.

| UNLESS OTHERWISE SPECIFIED:                                                                                             |           | NAME | DATE    |              |        |
|-------------------------------------------------------------------------------------------------------------------------|-----------|------|---------|--------------|--------|
| DIMENSIONS ARE IN MILLIMETRES TOLERANCES: FRACTIONAL ± ANGULA