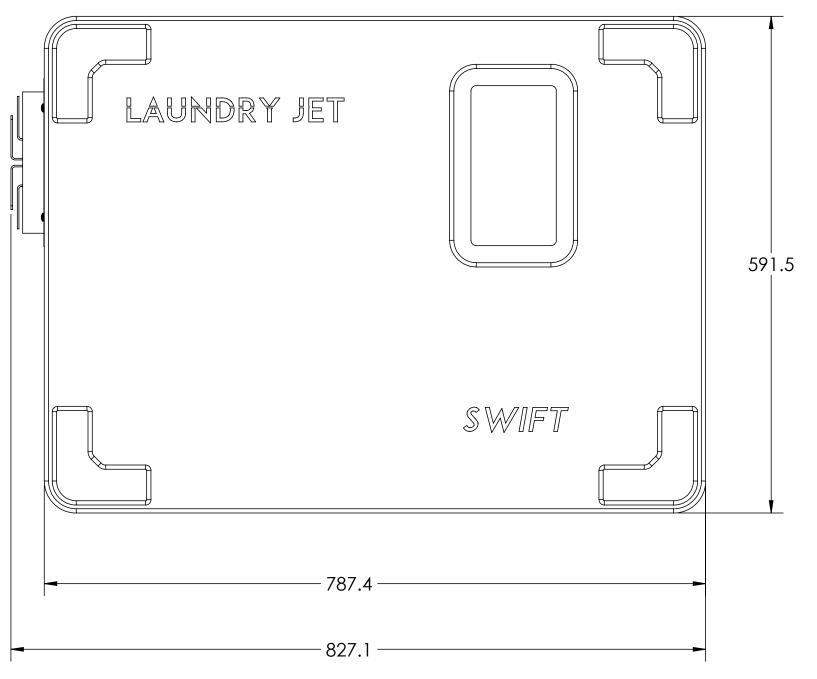

## **SPECIFICATIONS**

VOLTAGE: 220V AMPERAGE: 13 AMP CFM'S: 1000 CFM

| PROPRIETARY AND CONFIDENTIAL       |
|------------------------------------|
| THE INFORMATION CONTAINED IN TH    |
| DRAWING IS THE SOLE PROPERTY OF    |
| I A LINIDDY IET ANY DEPRODUCTION I |