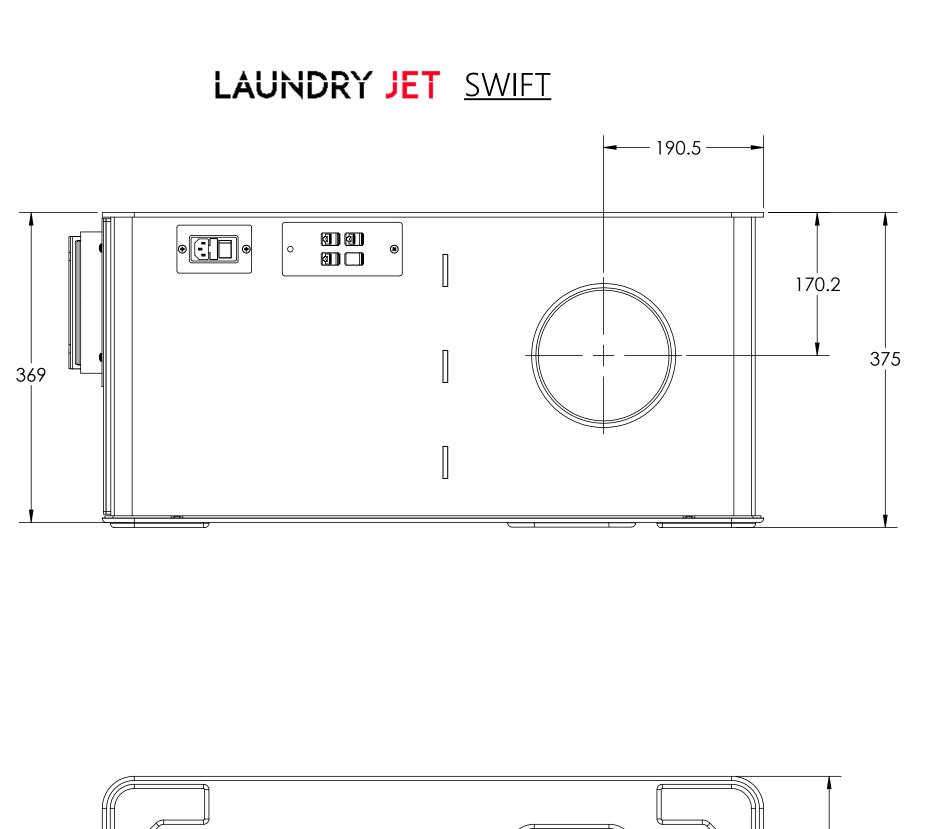

## **SPECIFICATIONS**

VOLTAGE: 220V AMPERAGE: 13 AMP CFM'S: 1000 CFM

| PROPRIETARY AND CONFIDENTIAL       |
|------------------------------------|
| THE INFORMATION CONTAINED IN TH    |
| DRAWING IS THE SOLE PROPERTY OF    |
| I A LINIDDY IET ANY DEPRODUCTION I |