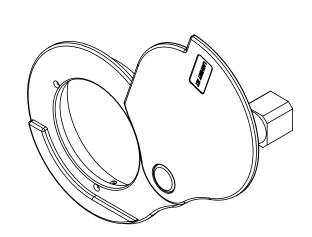

|                                                                                                                     | UNLESS OTHERWISE SPECIFIED:                                                                                                  |           | NAME | DATE    |                     |                  |                    |       |        |  |
|---------------------------------------------------------------------------------------------------------------------|------------------------------------------------------------------------------------------------------------------------------|-----------|------|---------|---------------------|------------------|--------------------|-------|--------|--|
|                                                                                                                     | DIMENSIONS ARE IN INCHES<br>TOLERANCES:<br>FRACTIONAL±<br>ANGULAR: MACH± BEND±<br>TWO PLACE DECIMAL±<br>THREE PLACE DECIMAL± | DRAWN     | CW   | 7.20.18 | LAUNDRY JET         |                  |                    | T     |        |  |
|                                                                                                                     |                                                                                                                              | CHECKED   | DH   | 8.12.18 | L/                  |                  |                    |       |        |  |
|                                                                                                                     |                                                                                                                              | ENG APPR. | DH   | 8.12.18 | TITLE:              |                  |                    |       |        |  |
|                                                                                                                     | MATERIAL                                                                                                                     | MFG APPR. |      |         | Wave Port Open 2019 |                  |                    |       |        |  |
| I CONTAINED IN THIS<br>OLE PROPERTY OF<br>Y REPRODUCTION IN<br>OLE WITHOUT THE WRITTEN<br>AUNDRY JET IS PROHIBITED. |                                                                                                                              | Q.A.      |      |         |                     |                  |                    |       |        |  |
|                                                                                                                     | FINISH                                                                                                                       | CUSTOMER: |      |         |                     | DWG. NO.<br>Wave | ve Port Open Rev 3 |       |        |  |
|                                                                                                                     | DO NOT SCALE DRAWING                                                                                                         |           |      |         | SCALE               | : 1:2 WEIGHT:    |                    | SHEET | 1 OF 1 |  |
|                                                                                                                     | 2                                                                                                                            |           |      |         | 1                   |                  |                    | ,     |        |  |