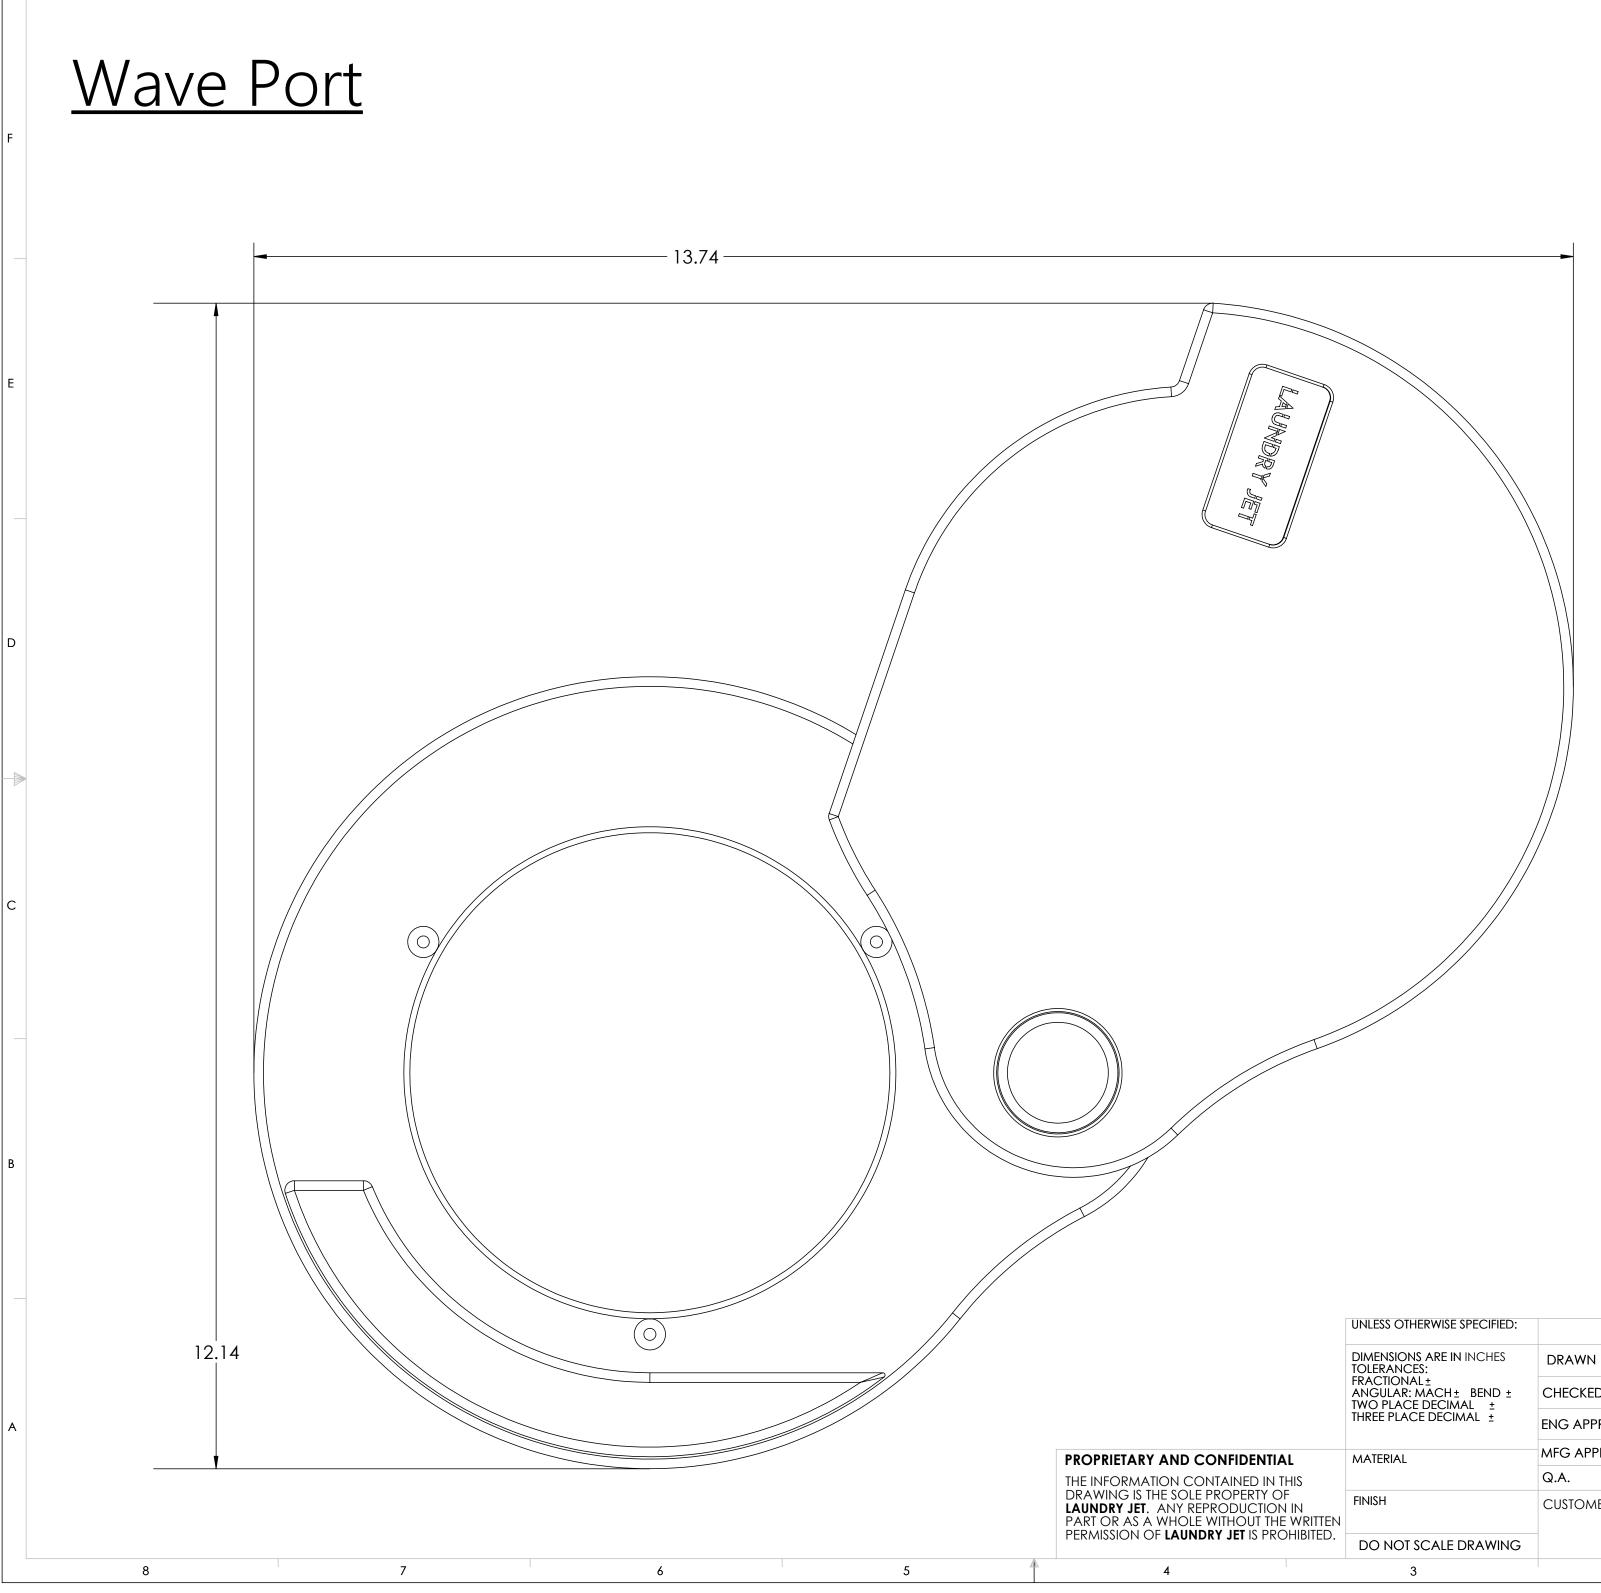

|                                                                                                                     | UNLESS OTHERWISE SPECIFIED:                                                                                                  |           | NAME | DATE    |                     |                  |                    |       |        |  |
|---------------------------------------------------------------------------------------------------------------------|------------------------------------------------------------------------------------------------------------------------------|-----------|------|---------|---------------------|------------------|--------------------|-------|--------|--|
|                                                                                                                     | DIMENSIONS ARE IN INCHES<br>TOLERANCES:<br>FRACTIONAL±<br>ANGULAR: MACH± BEND±<br>TWO PLACE DECIMAL±<br>THREE PLACE DECIMAL± | DRAWN     | CW   | 7.20.18 | LAUNDRY JET         |                  |                    | T     |        |  |
|                                                                                                                     |                                                                                                                              | CHECKED   | DH   | 8.12.18 | L/                  |                  |                    |       |        |  |
|                                                                                                                     |                                                                                                                              | ENG APPR. | DH   | 8.12.18 | TITLE:              |                  |                    |       |        |  |
|                                                                                                                     | MATERIAL                                                                                                                     | MFG APPR. |      |         | Wave Port Open 2019 |                  |                    |       |        |  |
| I CONTAINED IN THIS<br>OLE PROPERTY OF<br>Y REPRODUCTION IN<br>OLE WITHOUT THE WRITTEN<br>AUNDRY JET IS PROHIBITED. |                                                                                                                              | Q.A.      |      |         |                     |                  |                    |       |        |  |
|                                                                                                                     | FINISH                                                                                                                       | CUSTOMER: |      |         |                     | DWG. NO.<br>Wave | ve Port Open Rev 3 |       |        |  |
|                                                                                                                     | DO NOT SCALE DRAWING                                                                                                         |           |      |         | SCALE               | : 1:2 WEIGHT:    |                    | SHEET | 1 OF 1 |  |
|                                                                                                                     | 2                                                                                                                            |           |      |         | 1                   |                  |                    | ,     |        |  |